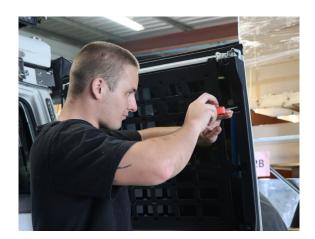

## STEP 09:

REALIGN MOLLE PLATE TO SCREW HOLES AND FIX MOLLE PLATE IN PLACE.

## **STEP 10:**

USING A RIVET GUN, RIVET MOLLE PLATE ONTO WINDOW USING HOLES DRILLED IN STEP 06 AND THE SIX SUPPLIED BLACK RIVETS.