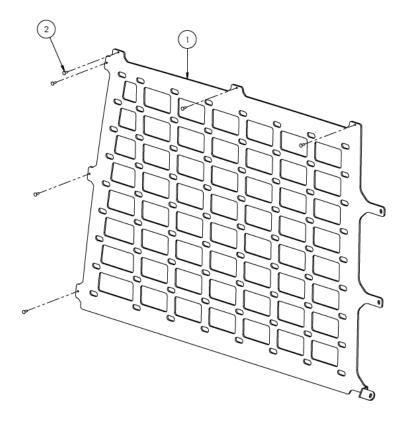

# PRODUCT INSTALLATION GUIDE

| PRODUCT:    | RIGHT HAND REAR DOOR - MOLLE PLATE |  |  |  |
|-------------|------------------------------------|--|--|--|
| VEHICLE:    | TOYOTA LANCRUISER - 78 SERIES      |  |  |  |
| PRODUCT NO. | OTA-78-2022-003                    |  |  |  |

# TOOLS/ITEMS REQUIRED FOR FITTING:

- HANDHELD DRILL
- 3mm DRILL BIT
- RIVET GUN
- MARKER PEN (FINE POINT)
- RUST PROOF PAINT
- SMALL PAINT BRUSH
- 10mm SOCKET
- SOCKET WRENCH

| ITEM NO.  | DESCRIPTION                        | QTY | PART NUMBER    |  |  |  |
|-----------|------------------------------------|-----|----------------|--|--|--|
| PART LIST |                                    |     |                |  |  |  |
| 1         | RIGHT HAND REAR DOOR - MOLLE PLATE | 1   | OTA78-2022-003 |  |  |  |

| FITTING KIT - SUPPLIED |                        |     |             |  |  |
|------------------------|------------------------|-----|-------------|--|--|
| ITEM NO.               | DESCRIPTION            | QTY | PART NUMBER |  |  |
| 2                      | 3mm BLACK BLIND RIVETS | 6   | -           |  |  |