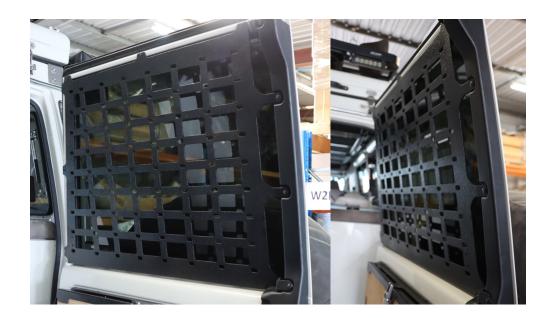

LES CENTRAL TO THE WINDOW TRIM AND SCREW HOLES.



## STEP 05:

- ONCE ALIGNED, USE A FINE POINT MARKER TO MARK THE SIX HOLE CENTERS AND REMOVE THE SCREWS AND MOLLE PLATE.



## STEP 06:

- USING A 3mm DRILL BIT, DRILL ALL THE MARKED HOLES.



## STEP 07:

- USING A SMALL PAINT BRUSH, PAINT RUST PROOFING ON ALL HOLES (ENSURE ALL BARE METAL IS PAINTED).
- ALLOW TO DRY AND RECOAT



#### STEP 08:

BEFORE MOUNTING THE MOLLE PLATE, ENSURE BOTH THE INSIDE OF THE WINDOW AND MOUNTING FACE ARE CLEAN.

## STEP 09:

REALIGN MOLLE PLATE TO SCREW HOLES AND FIX MOLLE PLATE IN PLACE.



## **STEP 10:**

USING A RIVET GUN, RIVET MOLLE PLATE ONTO WINDOW USING HOLES DRILLED IN STEP 06 AND THE SIX SUPPLIED BLACK RIVETS.



# STEP 11:

## YOUR MOLLE PLATE IS NOW INSTALLED AND READY FOR YOUR NEXT ADEVNTURE!