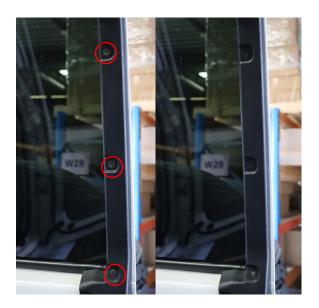

## STEP 02:

- USING A 10mm SOCKET AND SOCKET WRENCH, REMOVE THE THREE EXISTING SCREWS FROM THE PLASTIC MOULDING ON RIGHT HAND SIDE.

#### STEP 03:

- ALIGN THE RIGHT SIDE OF THE MOLLE PLATE TO THE SCREW HOLES AND INSERT REMOVED SCREWS.