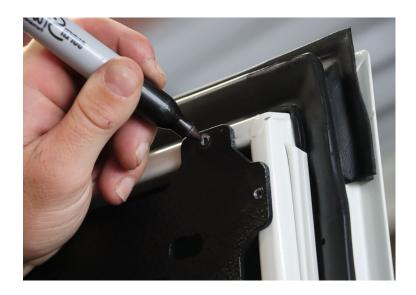

## STEP 05:

- ONCE ALIGNED, USE A FINE POINT MARKER TO MARK THE SIX HOLE CENTERS AND REMOVE THE SCREWS AND MOLLE PLATE.