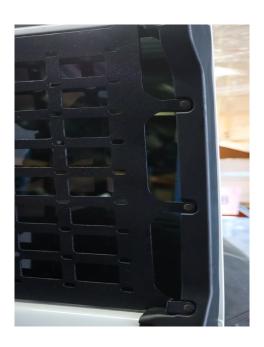

ROM THE PLASTIC MOULDING ON RIGHT HAND SIDE.



#### STEP 03:

- ALIGN THE RIGHT SIDE OF THE MOLLE PLATE TO THE SCREW HOLES AND INSERT REMOVED SCREWS.



## STEP 04:

- NOW THAT THE MOLLE PLATE IS SECURED, ALIGN THE SIX HOLES CENTRAL TO THE WINDOW TRIM AND SCREW HOLES.



## STEP 05:

- ONCE ALIGNED, USE A FINE POINT MARKER TO MARK THE SIX HOLE CENTERS AND REMOVE THE SCREWS AND MOLLE PLATE.



## STEP 06:

- USING A 3mm DRILL BIT, DRILL ALL THE MARKED HOLES.



## STEP 07:

- USING A SMALL PAINT BRUSH, PAINT RUST PROOFING ON ALL HOLES (ENSURE ALL BARE METAL IS PAINTED).
- ALLOW TO DRY AND RECOAT



#### STEP 08:

BEFORE MOUNTING THE MOLLE PLATE, ENSURE BOTH THE INSIDE OF THE WINDOW AND MOUNTING FACE ARE CLEAN.

## STEP 09:

REALIGN MOLLE PLATE TO SCREW HOLES AND FIX MOLLE PLATE IN PLACE.



## **STEP 10:**

USING A RIVET GUN, RIVET MOLLE PLATE ONTO WINDOW USING HOLES DRILLED IN STEP 06 AND THE SIX SUPPLIED BLACK RIVETS.



# STEP 11:

## YOUR MOLLE PLATE IS NOW INSTALLED AND READY FOR YOUR NEXT ADEVNTURE!