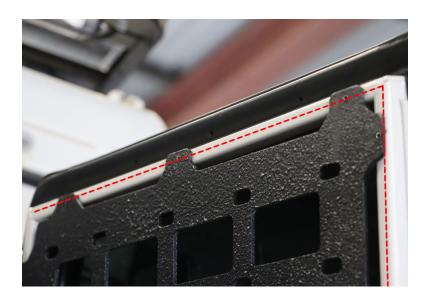

## STEP 04:

- NOW THAT THE MOLLE PLATE IS SECURED, ALIGN THE SIX HOLES CENTRAL TO THE WINDOW TRIM AND SCREW HOLES.

## STEP 05:

- ONCE ALIGNED, USE A FINE POINT MARKER TO MARK THE SIX HOLE CENTERS AND REMOVE THE SCREWS AND MOLLE PLATE.