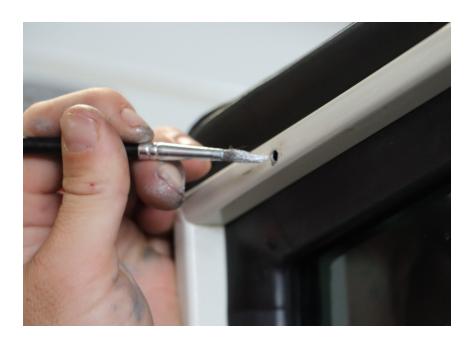

## STEP 07:

- USING A SMALL PAINT BRUSH, PAINT RUST PROOFING ON ALL HOLES (ENSURE ALL BARE METAL IS PAINTED).
- ALLOW TO DRY AND RECOAT