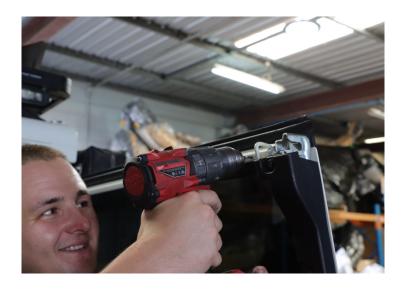

## **STEP 10:**

USING A RIVET GUN, RIVET MOLLE PLATE ONTO WINDOW USING HOLES DRILLED IN STEP 06 AND THE SIX SUPPLIED BLACK RIVETS.