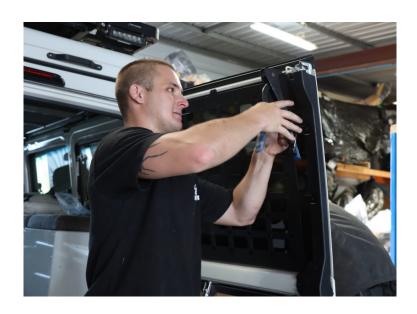

#### STEP 03:

- ALIGN THE RIGHT SIDE OF THE MOLLE PLATE TO THE SCREW HOLES AND INSERT REMOVED SCREWS.

## STEP 04:

- NOW THAT THE MOLLE PLATE IS SECURED, ALIGN THE SIX HOLES CENTRAL TO THE WINDOW TRIM AND SCREW HOLES.

## STEP 09:

REALIGN MOLLE PLATE TO SCREW HOLES AND FIX MOLLE PLATE IN PLACE.

## **STEP 10:**

USING A RIVET GUN, RIVET MOLLE PLATE ONTO WINDOW USING HOLES DRILLED IN STEP 06 AND THE SIX SUPPLIED BLACK RIVETS.