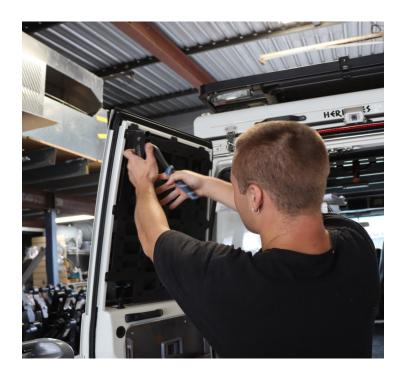

## STEP 07:

USING THE SUPPLIED BLACK RIVETS (9x) AND A RIVET GUN, FIX THE MOLLE PLATE TO THE DOOR.

STEP 08:

YOUR MOLLE PLATE IS NOW INSTALLED AND READY FOR YOUR NEXT ADEVNTURE!