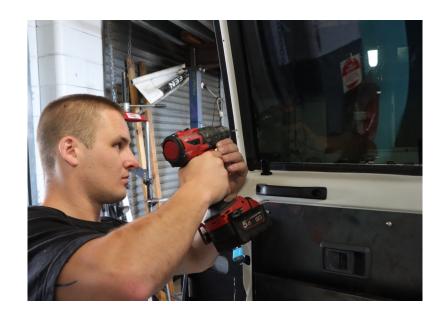

#### STEP 02:

LOCATE THE MOLLE PLATE AGAINST THE LH WINDOW TRIM - ENSURE ALL HOLES ARE ALIGNED CENTRAL TO WINDOW TRIM.

## STEP 03:

USING A FINE POINT MARKER, MARK CENTERS OF ALL HOLES FOR DRILLING. (A SECOND PERSON WILL BE HELPFUL)

STEP 04:
USING A 3mm DRILL BIT, DRILL ALL THE MARKED HOLES.