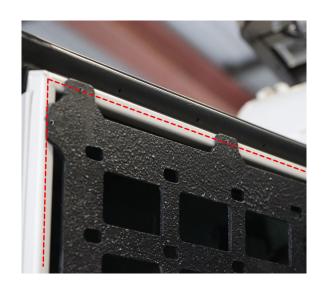

#### STEP 02:

LOCATE THE MOLLE PLATE AGAINST THE LH WINDOW TRIM - ENSURE ALL HOLES ARE ALIGNED CENTRAL TO WINDOW TRIM.