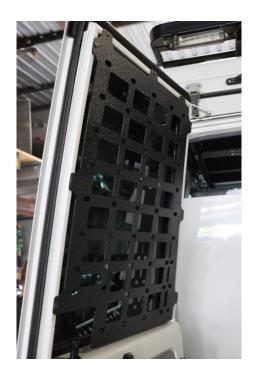

#### STEP 02:

LOCATE THE MOLLE PLATE AGAINST THE LH WINDOW TRIM - ENSURE ALL HOLES ARE ALIGNED CENTRAL TO WINDOW TRIM.

## STEP 07:

USING THE SUPPLIED BLACK RIVETS (9x) AND A RIVET GUN, FIX THE MOLLE PLATE TO THE DOOR.

STEP 08:

YOUR MOLLE PLATE IS NOW INSTALLED AND READY FOR YOUR NEXT ADEVNTURE!