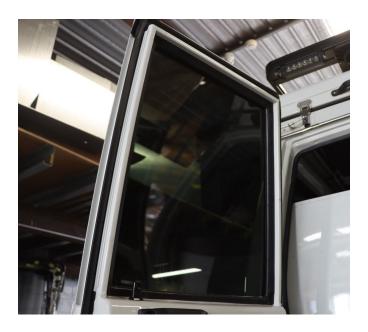

## **OVERLAND TOURERS AUSTRALIA**

STEP 01:

PREPARE AND CLEAN MOUNTING SURFACE ON LEFT HAND WINDOW.

#### STEP 02:

LOCATE THE MOLLE PLATE AGAINST THE LH WINDOW TRIM - ENSURE ALL HOLES ARE ALIGNED CENTRAL TO WINDOW TRIM.