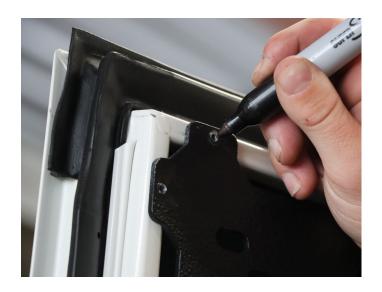

## STEP 03:

USING A FINE POINT MARKER, MARK CENTERS OF ALL HOLES FOR DRILLING. (A SECOND PERSON WILL BE HELPFUL)

STEP 04:
USING A 3mm DRILL BIT, DRILL ALL THE MARKED HOLES.