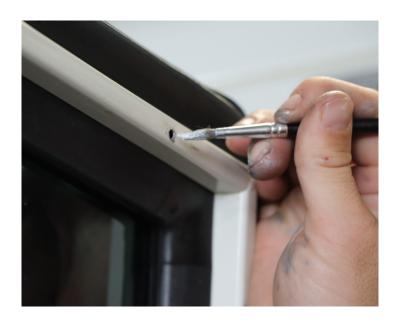

## STEP 03:

USING A FINE POINT MARKER, MARK CENTERS OF ALL HOLES FOR DRILLING. (A SECOND PERSON WILL BE HELPFUL)

STEP 04:
USING A 3mm DRILL BIT, DRILL ALL THE MARKED HOLES.

## STEP 05:

USING A SMALL PAINT BRUSH, COAT ALL DRILLED HOLES WHERE EXPOSED - RE-COAT ALL HOLES ONCE FIRST COAT HAS DRIED.