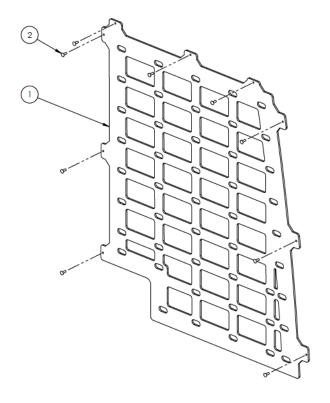

## TOOLS/ITEMS REQUIRED FOR FITTING:

- HANDHELD DRILL
- 3mm DRILL BIT
- RIVET GUN
- MARKER PEN (FINE POINT)
- RUST PROOF PAINT
- SMALL PAINT BRUSH

| ITEM NO. | DESCRIPTION                       | QTY | PART NUMBER    |
|----------|-----------------------------------|-----|----------------|
|          | PART LIST                         |     |                |
| 1        | LEFT HAND REAR DOOR - MOLLE PLATE | 1   | OTA78-2022-004 |

| FITTING KIT - SUPPLIED |                        |     |             |  |  |
|------------------------|------------------------|-----|-------------|--|--|
| ITEM NO.               | DESCRIPTION            | QTY | PART NUMBER |  |  |
| 2                      | 3mm BLACK BLIND RIVETS | 9   | -           |  |  |