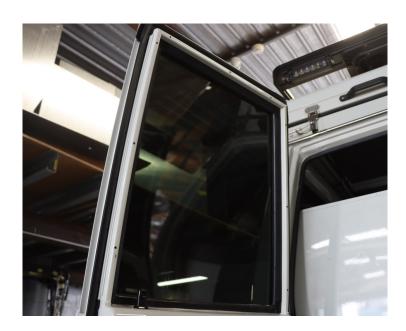

## **OVERLAND TOURERS AUSTRALIA**

STEP 01:

PREPARE AND CLEAN MOUNTING SURFACE ON LEFT HAND WINDOW.

#### STEP 02:

LOCATE THE MOLLE PLATE AGAINST THE LH WINDOW TRIM - ENSURE ALL HOLES ARE ALIGNED CENTRAL TO WINDOW TRIM.